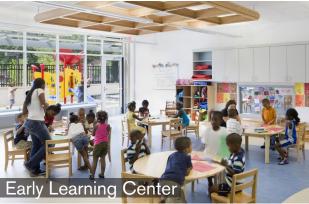

erence precedent sheets.
- Work as team to craft a neighborhood plan by placing development pieces on the redevelopment site.
- 4. Respectfully allow everyone to speak and participate.

  Please be courteous and constructive.
- 5. Use Post-It notes to elaborate on ideas, if needed.
- 6. Once your team agrees on a neighborhood plan write the quantity of housing units on a Post-It note and place it in the 'Households' square.
- Notify a facilitator to take a picture of the completed neighborhood plan.
- 8. Help prepare the 'Development Spokesperson' with a short summary of the neighborhood plan to share with everyone.

#### **MID-RISE MULTIFAMILY**









#### **LOW-RISE MULTIFAMILY**

30/15 DU









#### **TOWNHOMES**

10/5 **DU** 









#### **EARLY EDUCATION / RETAIL / OTHER**







### **COMMUNITY SPACES / RESIDENT SERVICES**













#### **HACA OFFICES**







# SITE FEATURES







Play Spaces











Park Spaces





### **SITE FEATURES**