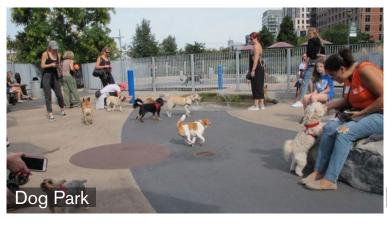

everyone to speak and participate.

  Please be courteous and constructive.
- 5. Use Post-It notes to elaborate on ideas, if needed.
- 6. Once your team agrees on a neighborhood plan write the quantity of housing units on a Post-It note and place it in the 'Households' square.
- Notify a facilitator to take a picture of the completed neighborhood plan.
- 8. Help prepare the 'Development Spokesperson' with a short summary of the neighborhood plan to share with everyone.

#### **MID-RISE MULTIFAMILY**









#### **LOW-RISE MULTIFAMILY**

30/15 DU









#### **TOWNHOMES**

10/5 **DU** 









#### **EARLY EDUCATION / RETAIL / OTHER**







### **COMMUNITY SPACES / RESIDENT SERVICES**













#### **HACA OFFICES**







# SITE FEATURES







Play Spaces











Park Spaces





### **SITE FEATURES**