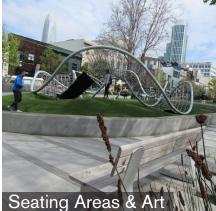

. Respectfully allow everyone to speak and participate.

  Please be courteous and constructive.
- 5. Use Post-It notes to elaborate on ideas, if needed.
- 6. Once your team agrees on a neighborhood plan write the quantity of housing units on a Post-It note and place it in the 'Households' square.
- Notify a facilitator to take a picture of the completed neighborhood plan.
- 8. Help prepare the 'Development Spokesperson' with a short summary of the neighborhood plan to share with everyone.

#### **MID-RISE MULTIFAMILY**









#### **LOW-RISE MULTIFAMILY**

30/15 DU









#### **TOWNHOMES**

10/5 **DU** 









#### **EARLY EDUCATION / RETAIL / OTHER**







### **COMMUNITY SPACES / RESIDENT SERVICES**













#### **HACA OFFICES**







# SITE FEATURES







Play Spaces











Park Spaces





### **SITE FEATURES**