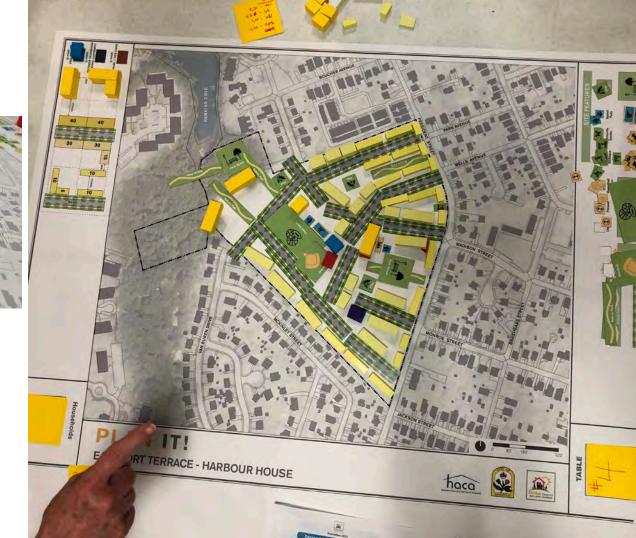

### **DESIGN CHARETTE** (Nov 2022)

- 60+ Participants
- 2 Sessions
- 6 Plans

- 1. Open space corridor from center of redevelopment to Hawkins Cove
- 2. Mix of uses located at center of redevelopment and along President Street
- 3. Connected street network
- 4. Variety of housing types but lower scale homes along President Street.

- 1. Large central open space and open space oriented towards President Street
- 2. Mix of uses located on President Street
- 3. Connected street network
- 4. Taller buildings enables more open space

- 1. Taller buildings and mix of uses overlooking Hawkins Cove
- 2. Connected street network
- 3. Pedestrian extension of Van Buren Street

- Central open space with pathway connections to Hawkins Cove and President Street
- 2. Mix of uses located at the center of redevelopment
- 3. Connected street network
- 4. Taller buildings located internal to the redevelopment or overlooking Hawkins Cove

- 1. Streets terminate at Hawkins Cove
- 2. Mix of uses located along Madison Street
- 3. Connected street network
- 4. Taller buildings located along Madison Street

#### **COMMON THEMES**

- 1. Extension of streets into the redevelopment
- 2. Connected internal street network
- 3. Public spaces anchored by a mix of uses
- 4. Variety of housing types
- 5. Taller buildings located internal to the redevelopment or overlooking Hawkins Cove