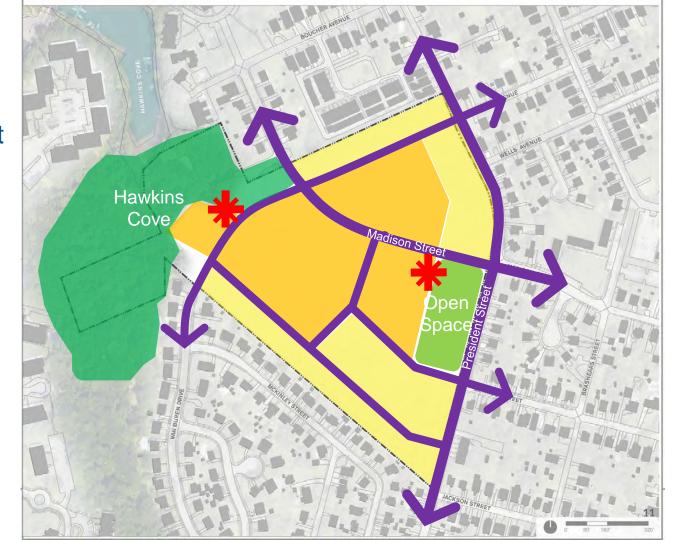

ove
- 2. Mix of uses located along Madison Street
- 3. Connected street network
- 4. Taller buildings located along Madison Street



# YOUNG PLANNERS



- 1. Lots of density to support many amenities
- 2. Central open space
- 3. Connected streets
- 4. Diversity of taller multifamily buildings throughout the redevelopment



#### **COMMON THEMES**

- 1. Extension of streets into the redevelopment
- 2. Connected internal street network
- 3. Public spaces anchored by a mix of uses
- 4. Variety of housing types
- 5. Taller buildings located internal to the redevelopment or overlooking Hawkins Cove

#### POSTCARDS FROM THE FUTURE



Received over 56 postcards





"One Eastport for Everyone"

"Eastport Connectivity"

"Everyone Together"

"Access for All"

# **CONCEPT A**

Madison & President



## **CONCEPT B**

**Central Park** 



# **CONCEPT C**

Hawkins Cove Expansion



#### **NEXT STEPS**

Joint Housing/Neighborhood Task Force

Meeting (Feb 16, 2023)