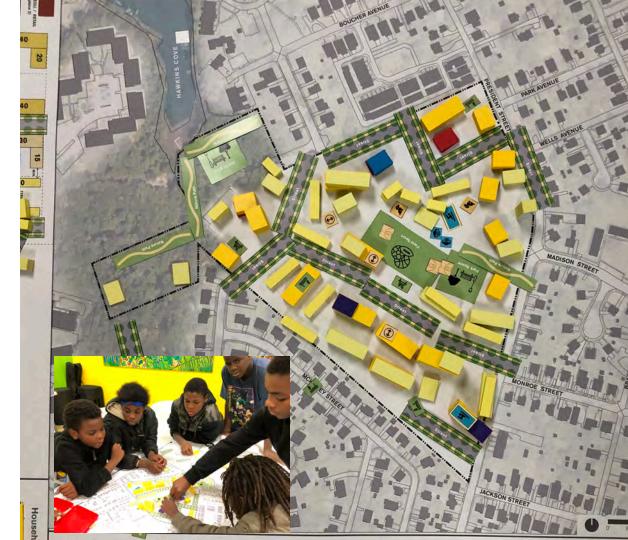

### **DESIGN CHARETTE** (Nov 2022)

- 60+ Participants
- 2 Sessions
- 6 Plans

- 1. Open space corridor from center of redevelopment to Hawkins Cove
- 2. Mix of uses located at center of redevelopment and along President Street
- 3. Connected street network
- 4. Variety of housing types but lower scale homes along President Street.

- 1. Large central open space and open space oriented towards President Street
- 2. Mix of uses located on President Street
- 3. Connected street network
- 4. Taller buildings enables more open space

- 1. Taller buildings and mix of uses overlooking Hawkins Cove
- 2. Connected street network
- 3. Pedestrian extension of Van Buren Street

- Central open space with pathway connections to Hawkins Cove and President Street
- 2. Mix of uses located at the center of redevelopment
- 3. Connected street network
- 4. Taller buildings located internal to the redevelopment or overlooking Hawkins Cove

- 1. Streets terminate at Hawkins Cove
- 2. Mix of uses located along Madison Street
- 3. Connected street network
- 4. Taller buildings located along Madison Street

# YOUNG PLANNERS

- 1. Lots of density to support many amenities
- 2. Central open space
- 3. Connected streets
- 4. Diversity of taller multifamily buildings throughout the redevelopment

#### **COMMON THEMES**

- 1. Extension of streets into the redevelopment
- 2. Connected internal street network
- 3. Public spaces anchored by a mix of uses
- 4. Variety of housing types
- 5. Taller buildings located internal to the redevelopment or overlooking Hawkins Cove