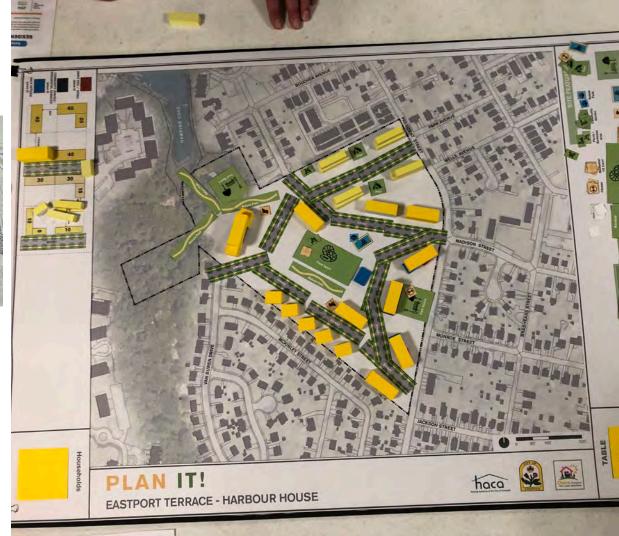

### **DESIGN CHARETTE** (Nov 2022)

- 60+ Participants
- 2 Sessions
- 6 Plans

- 1. Open space corridor from center of redevelopment to Hawkins Cove
- 2. Mix of uses located at center of redevelopment and along President Street
- 3. Connected street network
- 4. Variety of housing types but lower scale homes along President Street.

- 1. Large central open space and open space oriented towards President Street
- 2. Mix of uses located on President Street
- 3. Connected street network
- 4. Taller buildings enables more open space

- 1. Taller buildings and mix of uses overlooking Hawkins Cove
- 2. Connected street network
- 3. Pedestrian extension of Van Buren Street

- Central open space with pathway connections to Hawkins Cove and President Street
- 2. Mix of uses located at the center of redevelopment
- 3. Connected street network
- 4. Taller buildings located internal to the redevelopment or overlooking Hawkins Cove

- 1. Streets terminate at Hawkins Cove
- 2. Mix of uses located along Madison Street
- 3. Connected street network
- 4. Taller buildings located along Madison Street

#### **COMMON THEMES**

- 1. Extension of streets into the redevelopment
- 2. Connected internal street network
- 3. Public spaces anchored by a mix of uses
- 4. Variety of housing types
- 5. Taller buildings located internal to the redevelopment or overlooking Hawkins Cove