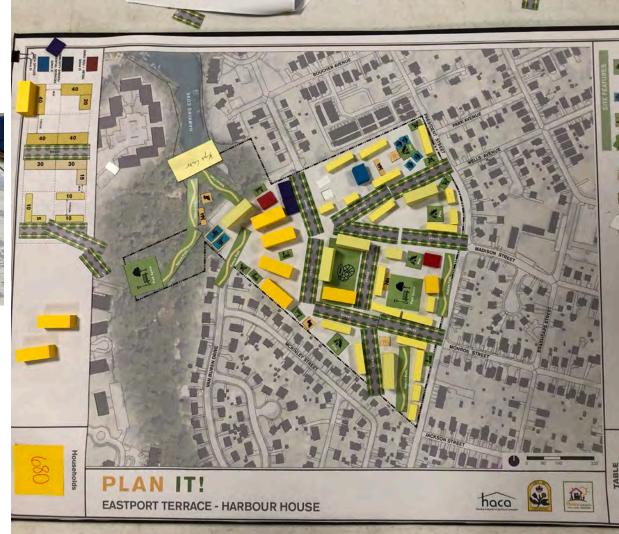

### **DESIGN CHARETTE** (Nov 2022)

- 60+ Participants
- 2 Sessions
- 6 Plans

- 1. Open space corridor from center of redevelopment to Hawkins Cove
- 2. Mix of uses located at center of redevelopment and along President Street
- 3. Connected street network
- 4. Variety of housing types but lower scale homes along President Street.

- 1. Large central open space and open space oriented towards President Street
- 2. Mix of uses located on President Street
- 3. Connected street network
- 4. Taller buildings enables more open space

- 1. Taller buildings and mix of uses overlooking Hawkins Cove
- 2. Connected street network
- 3. Pedestrian extension of Van Buren Street

- Central open space with pathway connections to Hawkins Cove and President Street
- 2. Mix of uses located at the center of redevelopment
- 3. Connected street network
- 4. Taller buildings located internal to the redevelopment or overlooking Hawkins Cove

- 1. Streets terminate at Hawkins Cove
- 2. Mix of uses located along Madison Street
- 3. Connected street network
- 4. Taller buildings located along Madison Street

#### **COMMON THEMES**

- 1. Extension of streets into the redevelopment
- 2. Connected internal street network
- 3. Public spaces anchored by a mix of uses
- 4. Variety of housing types
- 5. Taller buildings located internal to the redevelopment or overlooking Hawkins Cove