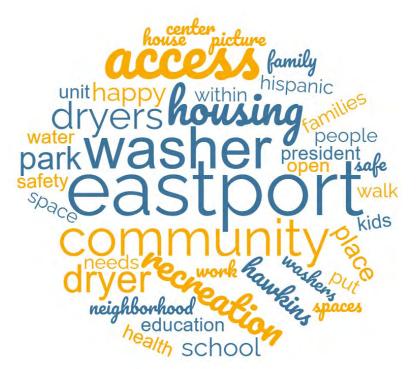

#### POSTCARDS FROM THE FUTURE

Received over 56 postcards

"One Eastport for Everyone"

"Eastport Connectivity"

"Everyone Together"

"Access for All"