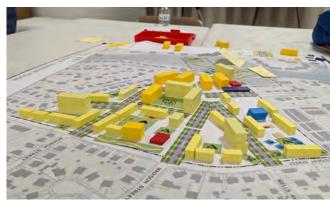

### **DESIGN CHARETTE** (Nov 2022)

- 60+ Participants
- 2 Sessions
- 6 Plans

- 1. Open space corridor from center of redevelopment to Hawkins Cove
- 2. Mix of uses located at center of redevelopment and along President Street
- 3. Connected street network
- 4. Variety of housing types but lower scale homes along President Street.

- 1. Large central open space and open space oriented towards President Street
- 2. Mix of uses located on President Street
- 3. Connected street network
- 4. Taller buildings enables more open space

- 1. Taller buildings and mix of uses overlooking Hawkins Cove
- 2. Connected street network
- 3. Pedestrian extension of Van Buren Street

- Central open space with pathway connections to Hawkins Cove and President Street
- 2. Mix of uses located at the center of redevelopment
- 3. Connected street network
- 4. Taller buildings located internal to the redevelopment or overlooking Hawkins Cove

- 1. Streets terminate at Hawkins Cove
- 2. Mix of uses located along Madison Street
- 3. Connected street network
- 4. Taller buildings located along Madison Street

#### **COMMON THEMES**

- 1. Extension of streets into the redevelopment
- 2. Connected internal street network
- 3. Public spaces anchored by a mix of uses
- 4. Variety of housing types
- 5. Taller buildings located internal to the redevelopment or overlooking Hawkins Cove