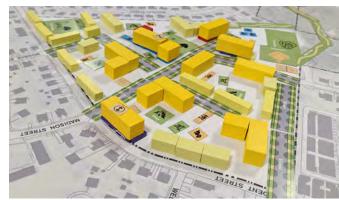

- 1. Large central open space and open space oriented towards President Street
- 2. Mix of uses located on President Street
- 3. Connected street network
- 4. Taller buildings enables more open space

- 1. Taller buildings and mix of uses overlooking Hawkins Cove
- 2. Connected street network
- 3. Pedestrian extension of Van Buren Street

- Central open space with pathway connections to Hawkins Cove and President Street
- 2. Mix of uses located at the center of redevelopment
- 3. Connected street network
- 4. Taller buildings located internal to the redevelopment or overlooking Hawkins Cove

- 1. Streets terminate at Hawkins Cove
- 2. Mix of uses located along Madison Street
- 3. Connected street network
- 4. Taller buildings located along Madison Street

#### **COMMON THEMES**

- 1. Extension of streets into the redevelopment
- 2. Connected internal street network
- 3. Public spaces anchored by a mix of uses
- 4. Variety of housing types
- 5. Taller buildings located internal to the redevelopment or overlooking Hawkins Cove