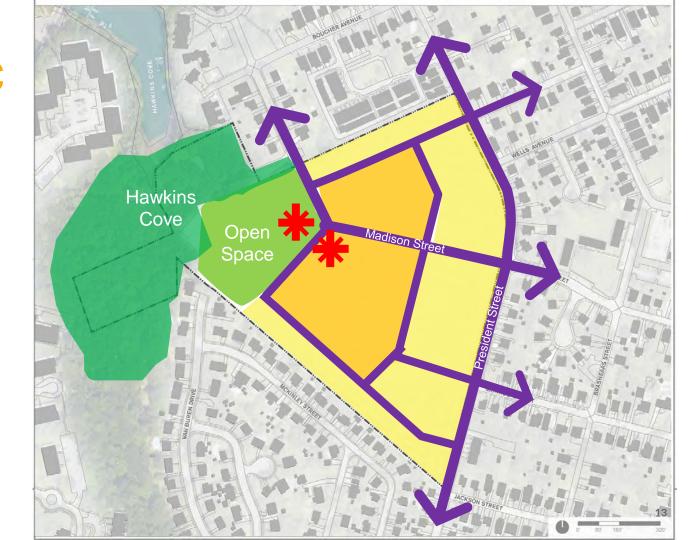

4. Taller buildings located along Madison Street



# YOUNG PLANNERS



- 1. Lots of density to support many amenities
- 2. Central open space
- 3. Connected streets
- 4. Diversity of taller multifamily buildings throughout the redevelopment



#### **COMMON THEMES**

- 1. Extension of streets into the redevelopment
- 2. Connected internal street network
- 3. Public spaces anchored by a mix of uses
- 4. Variety of housing types
- 5. Taller buildings located internal to the redevelopment or overlooking Hawkins Cove

#### POSTCARDS FROM THE FUTURE



Received over 56 postcards





"One Eastport for Everyone"

"Eastport Connectivity"

"Everyone Together"

"Access for All"

# **CONCEPT A**

Madison & President



## **CONCEPT B**

**Central Park** 



# **CONCEPT C**

Hawkins Cove Expansion



#### **NEXT STEPS**

Joint Housing/Neighborhood Task Force

Meeting (Feb 16, 2023)