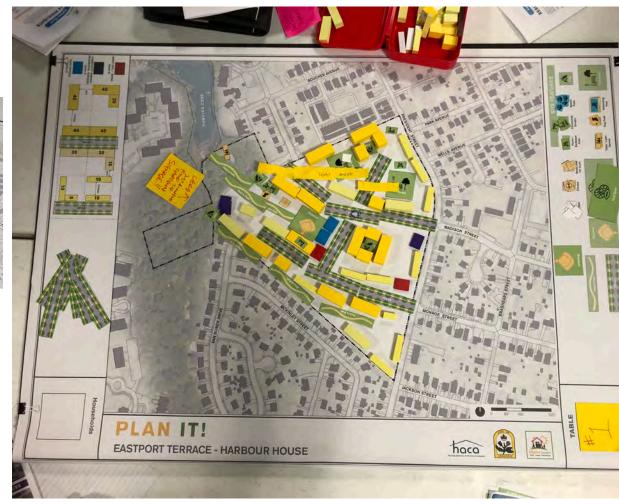

### **DESIGN CHARETTE** (Nov 2022)

- 60+ Participants
- 2 Sessions
- 6 Plans

- 1. Open space corridor from center of redevelopment to Hawkins Cove
- 2. Mix of uses located at center of redevelopment and along President Street
- 3. Connected street network
- 4. Variety of housing types but lower scale homes along President Street.

#### **COMMON THEMES**

- 1. Extension of streets into the redevelopment
- 2. Connected internal street network
- 3. Public spaces anchored by a mix of uses
- 4. Variety of housing types
- 5. Taller buildings located internal to the redevelopment or overlooking Hawkins Cove