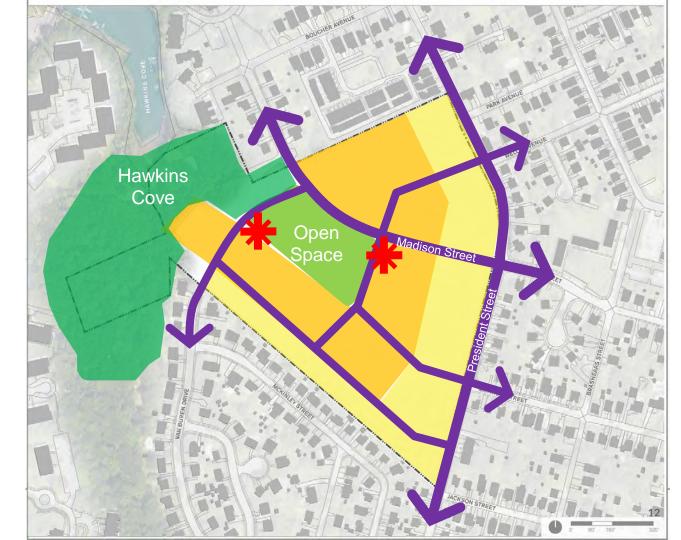

son Street
- 3. Connected street network
- 4. Taller buildings located along Madison Street



# YOUNG PLANNERS



- 1. Lots of density to support many amenities
- 2. Central open space
- 3. Connected streets
- 4. Diversity of taller multifamily buildings throughout the redevelopment



#### **COMMON THEMES**

- 1. Extension of streets into the redevelopment
- 2. Connected internal street network
- 3. Public spaces anchored by a mix of uses
- 4. Variety of housing types
- 5. Taller buildings located internal to the redevelopment or overlooking Hawkins Cove

#### POSTCARDS FROM THE FUTURE



Received over 56 postcards





"One Eastport for Everyone"

"Eastport Connectivity"

"Everyone Together"

"Access for All"

# **CONCEPT A**

Madison & President



## **CONCEPT B**

**Central Park** 



# **CONCEPT C**

Hawkins Cove Expansion



#### **NEXT STEPS**

Joint Housing/Neighborhood Task Force

Meeting (Feb 16, 2023)