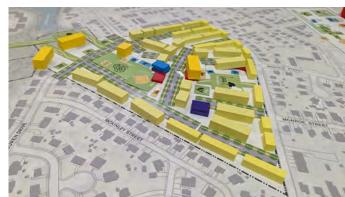

### **DESIGN CHARETTE** (Nov 2022)

- 60+ Participants
- 2 Sessions
- 6 Plans

- 1. Open space corridor from center of redevelopment to Hawkins Cove
- 2. Mix of uses located at center of redevelopment and along President Street
- 3. Connected street network
- 4. Variety of housing types but lower scale homes along President Street.

- 1. Large central open space and open space oriented towards President Street
- 2. Mix of uses located on President Street
- 3. Connected street network
- 4. Taller buildings enables more open space

- 1. Taller buildings and mix of uses overlooking Hawkins Cove
- 2. Connected street network
- 3. Pedestrian extension of Van Buren Street

- Central open space with pathway connections to Hawkins Cove and President Street
- 2. Mix of uses located at the center of redevelopment
- 3. Connected street network
- 4. Taller buildings located internal to the redevelopment or overlooking Hawkins Cove

- 1. Streets terminate at Hawkins Cove
- 2. Mix of uses located along Madison Street
- 3. Connected street network
- 4. Taller buildings located along Madison Street

#### **COMMON THEMES**

- 1. Extension of streets into the redevelopment
- 2. Connected internal street network
- 3. Public spaces anchored by a mix of uses
- 4. Variety of housing types
- 5. Taller buildings located internal to the redevelopment or overlooking Hawkins Cove