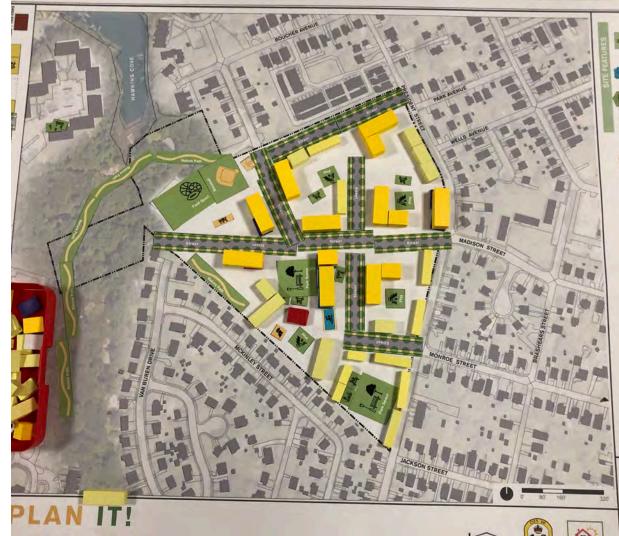

### **DESIGN CHARETTE** (Nov 2022)

- 60+ Participants
- 2 Sessions
- 6 Plans

- 1. Open space corridor from center of redevelopment to Hawkins Cove
- 2. Mix of uses located at center of redevelopment and along President Street
- 3. Connected street network
- 4. Variety of housing types but lower scale homes along President Street.

- 1. Large central open space and open space oriented towards President Street
- 2. Mix of uses located on President Street
- 3. Connected street network
- 4. Taller buildings enables more open space

- 1. Taller buildings and mix of uses overlooking Hawkins Cove
- 2. Connected street network
- 3. Pedestrian extension of Van Buren Street

- Central open space with pathway connections to Hawkins Cove and President Street
- 2. Mix of uses located at the center of redevelopment
- 3. Connected street network
- 4. Taller buildings located internal to the redevelopment or overlooking Hawkins Cove

- 1. Streets terminate at Hawkins Cove
- 2. Mix of uses located along Madison Street
- 3. Connected street network
- 4. Taller buildings located along Madison Street

#### **COMMON THEMES**

- 1. Extension of streets into the redevelopment
- 2. Connected internal street network
- 3. Public spaces anchored by a mix of uses
- 4. Variety of housing types
- 5. Taller buildings located internal to the redevelopment or overlooking Hawkins Cove