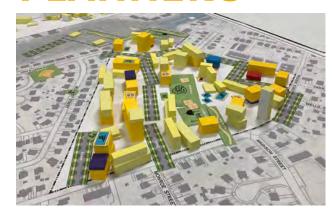

- 1. Large central open space and open space oriented towards President Street
- 2. Mix of uses located on President Street
- 3. Connected street network
- 4. Taller buildings enables more open space

- 1. Taller buildings and mix of uses overlooking Hawkins Cove
- 2. Connected street network
- 3. Pedestrian extension of Van Buren Street

- Central open space with pathway connections to Hawkins Cove and President Street
- 2. Mix of uses located at the center of redevelopment
- 3. Connected street network
- 4. Taller buildings located internal to the redevelopment or overlooking Hawkins Cove

- 1. Streets terminate at Hawkins Cove
- 2. Mix of uses located along Madison Street
- 3. Connected street network
- 4. Taller buildings located along Madison Street

#### **COMMON THEMES**

- 1. Extension of streets into the redevelopment
- 2. Connected internal street network
- 3. Public spaces anchored by a mix of uses
- 4. Variety of housing types
- 5. Taller buildings located internal to the redevelopment or overlooking Hawkins Cove