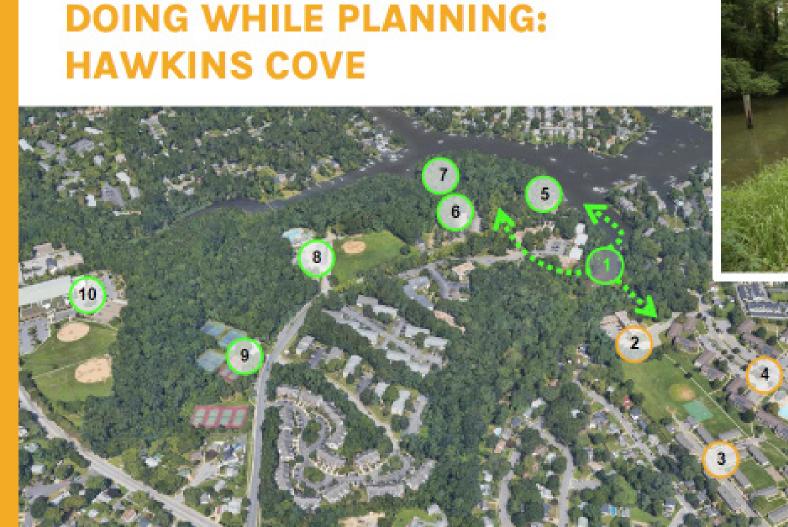

## **Examples:**

Streetscaping

Community Garden

1. Hawkins Cove

- 2. HACA Offices
- 3. Eastport Terrace
- 4. Harbor House
- 5. Truxtun Park Boat Ramp
- 6. Truxtun Park Skate Park
- 7. Truxtun Park Trails
- 8. Truxtun Park Pool
- 9. Truxtun Park Tennis and Pickle Ball Courts 10. Pip Moyer Recreation
  - Center